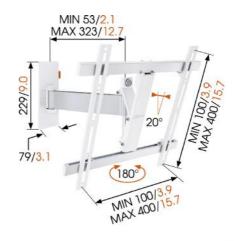

MIN. 100x100 / MAX. 400x400

| Min. TV size (inches) 32"          |      |
|------------------------------------|------|
| Max. TV size (inches) 55"          |      |
| Max. Weight of TV (kg) 20          |      |
| Turn 120                           |      |
| Tilt 20                            |      |
| Also available in the color: Black | CK   |
| Guarantee Life                     | TIME |

MIN. DISTANCE TO THE WALL (MM) 55

HOLE PATTERN (MM)

mm/inch

## WALL 2225 - Swivel Wall Mount (white)

WITH AN EASY-CLICK TILT SYSTEM, OUR INNOVATIVE FLAT SCREEN WALL BRACKETS HAVE BEEN CAREFULLY CRAFTED TO RESPOND AUTOMAGICALLY TO YOUR TOUCH, GIVING YOU TOTAL CONTROL OF YOUR VIEWING EXPERIENCE. AVOID ACCIDENTS AND UNSIGHTLY TANGLES WITH AN EASY-GUIDE CABLE CLIP THAT SAFELY AND DISCREETLY KEEPS WIRES OUT OF SIGHT SO YOU CAN FOCUS ON ENJOYING YOUR MOVIE. LOVE THE PRODUCT BUT HATE THE HASSLE OF INSTALLATION? WE'VE TAKEN THE STRESS OUT OF SETTING UP YOUR LCD/PLASMA/LED TV BY INCLUDING AN EASY ADJUST LEVEL THAT ENSURES YOUR TV IS ALWAYS PERFECTLY HORIZONTAL; OUR WALL MOUNTS ALSO PROVIDE STURDY SUPPORT FOR 32-55 INCH (81-140 CM) SCREENS WEIGHING UP TO 20 KG (44 LBS). THIS WALL MOUNT CAN ALSO TURN UP TO 120 DEGREES (60 DEGREES LEFT AND 60 DEGREES RIGHT), AND TILT UP TO 20 DEGREES. WITH ITS SLEEK DESIGN, THIS WHITE WALL BRACKET WILL LOOK STYLISH IN ANY ROOM OF YOUR HOUSE.