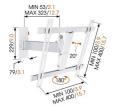

MIN. 100x100 / MAX. 400x400

| Min. TV size (inches) 32"          |      |
|------------------------------------|------|
| Max. TV size (inches) 55"          |      |
| Max. Weight of TV (kg) 20          |      |
| Turn 120                           |      |
| Tilt 20                            |      |
| Also available in the color: Black | CK   |
| Guarantee Life                     | TIME |

MIN. DISTANCE TO THE WALL (MM) 55

HOLE PATTERN (MM)

mm/inch