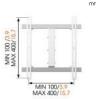

VESA mounting holes

MIN. 100x100 / MAX. 400x400

| Min. TV size (inches) 32"          |      |
|------------------------------------|------|
| Max. TV size (inches) 55"          |      |
| Max. Weight of TV (kg) 20          |      |
| Turn 120                           |      |
| Tilt 20                            |      |
| Also available in the color: Black | CK   |
| Guarantee Life                     | TIME |