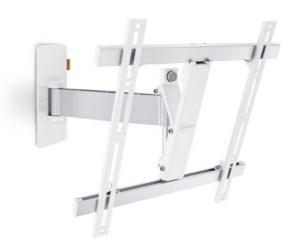

## WALL 2225 - Swivel Wall Mount (white)

Is your television perfectly placed for dinnertime viewing, but out of your line of sight while you're chopping the vegetables or mashing the potatoes? With the Vogel's WALL 2225 White TV wall mount, you can cook along with your favourite chef as you move around the kitchen and still have a great view when you sit down to eat. Maybe you want to avoid that nasty glare from the evening sun? Vogel's swivel TV wall mounts have a variety of different uses around the home or the office. Get a view that's perfect for you and your needs no matter where you are in the room.

## WALL 2225 - Swivel Wall Mount (white)

WITH AN EASY-CLICK TILT SYSTEM, OUR INNOVATIVE FLAT SCREEN WALL BRACKETS HAVE BEEN CAREFULLY CRAFTED TO RESPOND AUTOMAGICALLY TO YOUR TOUCH, GIVING YOU TOTAL CONTROL OF YOUR VIEWING EXPERIENCE. AVOID ACCIDENTS AND UNSIGHTLY TANGLES WITH AN EASY-GUIDE CABLE CLIP THAT SAFELY AND DISCREETLY KEEPS WIRES OUT OF SIGHT SO YOU CAN FOCUS ON ENJOYING YOUR MOVIE. LOVE THE PRODUCT BUT HATE THE HASSLE OF INSTALLATION? WE'VE TAKEN THE STRESS OUT OF SETTING UP YOUR LCD/PLASMA/LED TV BY INCLUDING AN EASY ADJUST LEVEL THAT ENSURES YOUR TV IS ALWAYS PERFECTLY HORIZONTAL; OUR WALL MOUNTS ALSO PROVIDE STURDY SUPPORT FOR 32-55 INCH (81-140 CM) SCREENS WEIGHING UP TO 20 KG (44 LBS). THIS WALL MOUNT CAN ALSO TURN UP TO 120 DEGREES (60 DEGREES LEFT AND 60 DEGREES RIGHT), AND TILT UP TO 20 DEGREES. WITH ITS SLEEK DESIGN, THIS WHITE WALL BRACKET WILL LOOK STYLISH IN ANY ROOM OF YOUR HOUSE.